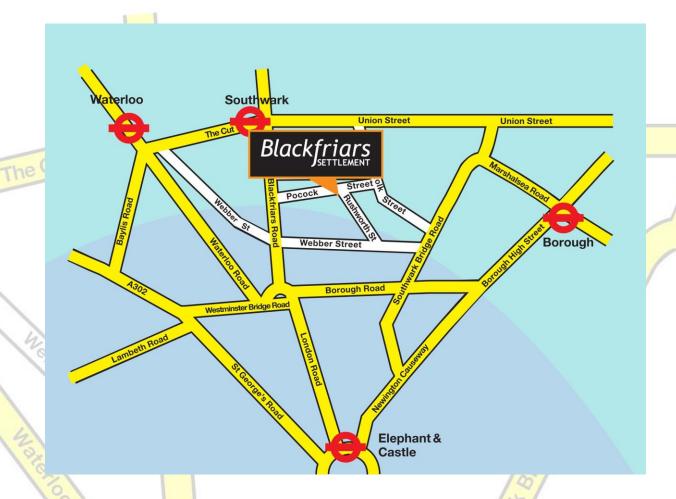

## **How to find us:**

Blackfriars Setttlement, 1 Rushworth Street, London SE1 ORB

Buses: 1 35 45 63 68 168 171 172 176 188 100 133 343 344

Nearest tubes: Borough - Southwark - Elephant and Castle - Waterloo

Train: Waterloo – Waterloo East – London Bridge – Elephant and Castle